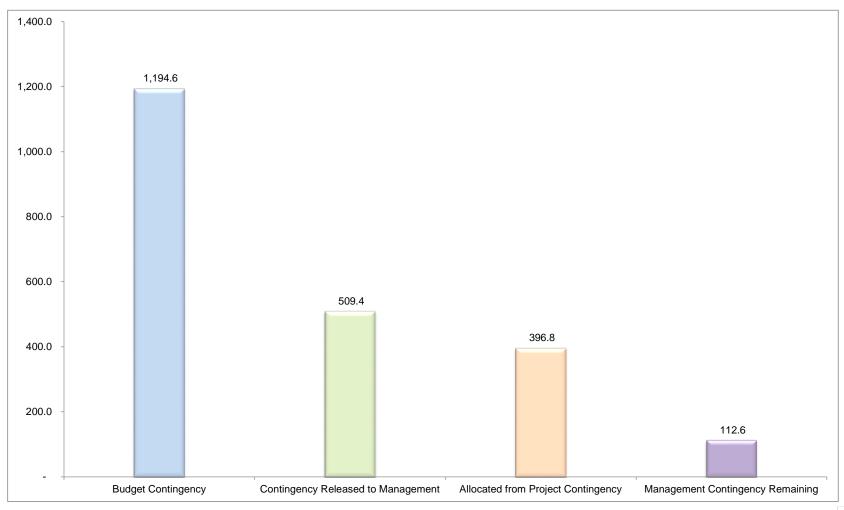

# Contingency Overview as of June 30, 2017

(\$ Million)

| Contingency Category                                                                                                                                                                                                                                                  | Contingency<br>Budget<br>(A) | Updated<br>Forecast<br>Allocation<br>(B) | Contingency<br>Released to<br>Management<br>(C) | Contingency Released & Committed by Management (D) | Remaining Held<br>by Management<br>(C-D) |
|-----------------------------------------------------------------------------------------------------------------------------------------------------------------------------------------------------------------------------------------------------------------------|------------------------------|------------------------------------------|-------------------------------------------------|----------------------------------------------------|------------------------------------------|
| Main Civil Works Generating Station and Spillways Rights, Taxes and Grants Highway 29 Relocation Clearing Early Civil Works Turbines and Generators Transmission Miscellaneous Worker Accommodation BC Hydro Construction Management Indirect Costs Insurance Savings |                              |                                          |                                                 |                                                    |                                          |
| Total Contingency Budget before Interest<br>During Construction                                                                                                                                                                                                       | 793.6                        | 999.7                                    | 509.4                                           | 396.8                                              | 112.6                                    |
| Savings on Interest-During-Construction/<br>Other Unallocated Budget                                                                                                                                                                                                  | 401.0                        | 194.9                                    |                                                 |                                                    |                                          |
| Total Contingency                                                                                                                                                                                                                                                     | 1,194.6                      | 1,194.6                                  | 509.4                                           | 396.8                                              | 112.6                                    |