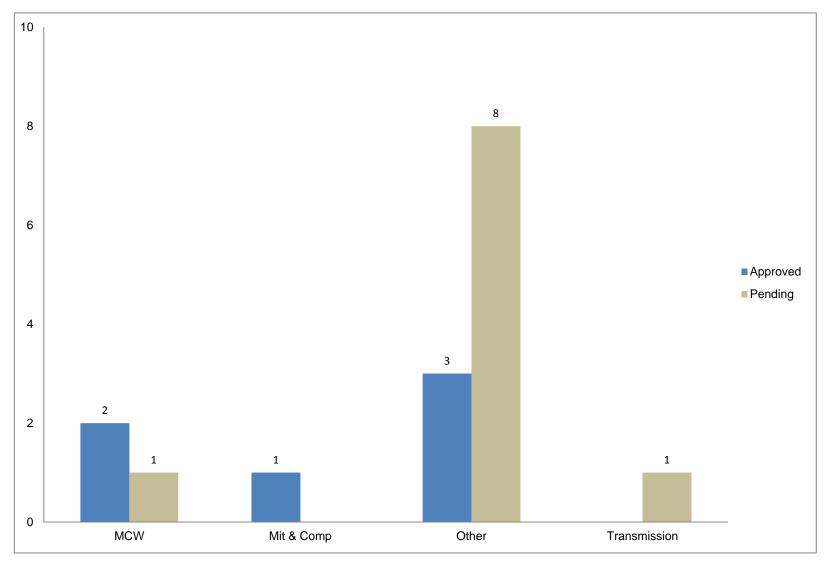

## Work Package Change Notices Sub-Project Summary in the month of June 2017

# **Approved Work Package Change Notices** in the month of June 2017

| Sub-Project | CN# | Title/Description                                                                                                                                                                     | Project<br>Contingency<br>Drawdown<br>(\$ Million) |
|-------------|-----|---------------------------------------------------------------------------------------------------------------------------------------------------------------------------------------|----------------------------------------------------|
| Other       | 196 | Budget Transfer - Construction and Contract Management - from Worker Accomodation to Site Prep Work Package                                                                           |                                                    |
| Mit & Comp  | 209 | Project Contingency Drawdown for Water Quality Station Maintenance and Data Quality Assurance/Quality Control                                                                         |                                                    |
| Other       | 210 | Work Package Manager Changes for Environmental & Mitigation and Compensation Work Packages and Budget Transfer from Environmental Oversight to Regulatory and Permitting Work Package |                                                    |
| Other       | 211 | Project Contingency Drawdown for additional BC Hydro Employees for Contract and Construction Management for F2018                                                                     |                                                    |
| MCW         | 212 | Budget Transfer from Main Civil Works Contingency to End Feature Work Packages based on April Contracts Tracker                                                                       |                                                    |
| MCW         | 217 | Contingency Drawdown from Project Contingency to Main Civil Works Contingency                                                                                                         |                                                    |
|             |     | Total                                                                                                                                                                                 |                                                    |

#### Pending Work Package Change Notices in the month of June 2017

| Date Initiated | Sub-Project  | CN# | Title/Description                                                                                                                | Estimated Project Contingency (\$ Million) | Current Status      | Comments                    |
|----------------|--------------|-----|----------------------------------------------------------------------------------------------------------------------------------|--------------------------------------------|---------------------|-----------------------------|
| May-17         | Other        | 207 | Project Contingency Drawdown for additional BC<br>Hydro Employees for Project Management for F2018                               |                                            | In approval process |                             |
| May-17         | Other        | 214 | Budget Transfer from Constructed Septimus Rail<br>Siding to Rail Crossing Inspection and Maintenance                             |                                            | Anticipated         | In approval process in July |
| Jun-17         | Other        | 215 | Project Contingency Drawdown to Project Services for additional staff for F2018                                                  | <b></b>                                    | In approval process | In approval process in July |
| Jun-17         | Other        | 216 | Project Contingency Drawdown for addition of Interface Manager to Construction - General Management and Administration for F2018 |                                            | In approval process | Approved in July            |
| Jun-17         | Other        | 219 | Return funds to Project Contingency from<br>Construction and Contract Management Main Civil<br>Works for F2016 – F2018           |                                            | In approval process | Approved in July            |
| Jun-17         | Other        | 220 | Project Contingency Drawdown for North Bank<br>Viewpoint Expansion additional scope                                              |                                            | In approval process | Approved in July            |
| Jun-17         | Transmission | 221 | Project Contingency Drawdown for Transmission<br>Access Road                                                                     |                                            | Anticipated         |                             |
| Jun-17         | MCW          | 222 | Budget Transfer from Main Civil Works Contingency<br>to End Feature Work Packages based on May<br>Contracts Tracker              |                                            | In approval process | In approval process in July |
| Jun-17         | Other        | 223 | Budget Transfer from Property Sunk Costs to<br>Property and Property Rights                                                      |                                            | In approval process | In approval process in July |
| Jun-17         | Other        | 224 | Project Contingency Drawdown to fund additional Resident Engineering Consultants for F2018                                       |                                            | Under Review        |                             |
|                |              |     | Total                                                                                                                            |                                            |                     |                             |