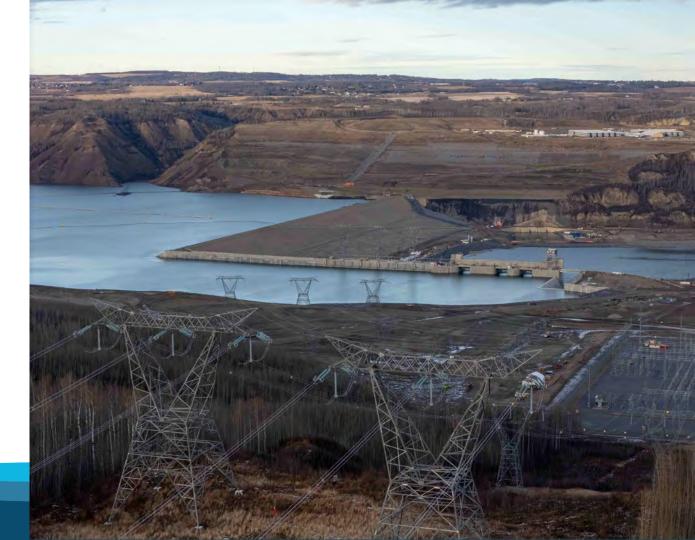

## **Dam Site Construction Update**

- Generating Station
  - Transformers
  - Transmission
  - Powerhouse
- Damsite
  - Tunnels
  - General Site

## **Spillways and Powerhouse**