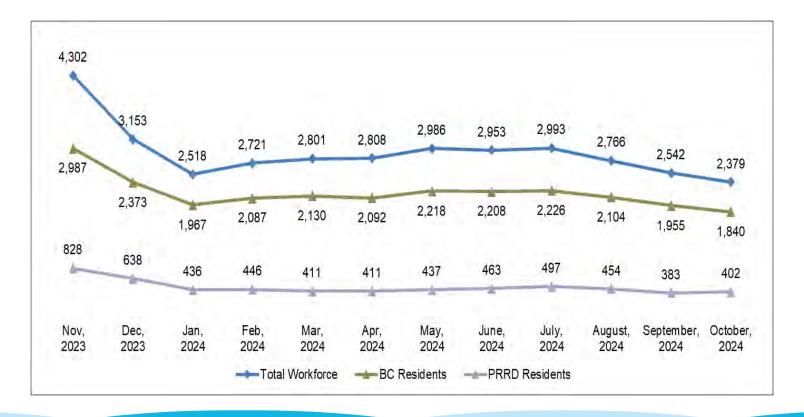

## **Employment Statistics - October 2024**

- The October workforce numbers are the total workforce numbers and include workers working off the dam site area, workers working from home and/or workers who may have been on site at any time in that month.
- BC Hydro requires all major contractors to report employment information.
- Total of 2,379 workers in October 2024: 1,840 from BC (77%), 402 from PRRD (24%)

| Site C Employment Statistics – October 2024                                                                                           |                       |                                   |                         |                                              |                                      |  |  |
|---------------------------------------------------------------------------------------------------------------------------------------|-----------------------|-----------------------------------|-------------------------|----------------------------------------------|--------------------------------------|--|--|
|                                                                                                                                       | # of Total<br>Workers | # of B.C.<br>Primary<br>Residents | % of<br>B.C.<br>Workers | # (and %)<br>of PRRD<br>Primary<br>Residents | % of<br>Northeast<br>labour<br>force |  |  |
| Construction and Non-<br>Construction Contractors <sup>4</sup><br>Excludes work performed<br>outside of B.C. (e.g.,<br>Manufacturing) | 1,691                 | 1,224                             | 72%                     | 402 (24%)                                    | 1.1%                                 |  |  |
| Engineers and Project<br>Team <sup>5</sup>                                                                                            | 688                   | 616                               | 90%                     |                                              |                                      |  |  |
| Total Workforce                                                                                                                       | 2,379                 | 1,840                             | 77%                     |                                              |                                      |  |  |

## **Site C Jobs Annual Trends**