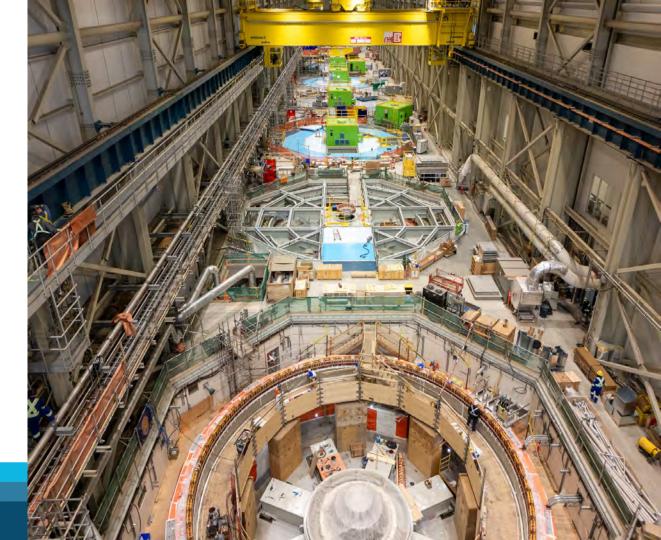

| 2:00 PM |  |  |  |
| Jobs and Businesses Update (Kate O'Neil)                                                         | 2:10 PM |  |  |  |
| Roundtable (Committee members)                                                                   | 2:15 PM |  |  |  |
| Completion of Committee's Task/Closing (Bob Gammer)  o Ongoing communication                     | 2:25 PM |  |  |  |



## **Action Log**

There are no action items





## **Dam Site Construction Update**

- Generating Station
  - Transformers
  - Transmission
  - Powerhouse
- Damsite
  - Tunnels
  - General Site



## **Spillways and Powerhouse**



# **Transformers Connected**



# **Transformers Connected**



# **Transmission Completed**



## Units 1 through 6



## Units 6 through 1



## Unit 5



## Unit 6



## **Unit 6 Rotor Assembly**



# **Diversion Tunnel Coffer Dam**



# **Questions?**



# Reservoir Filling Dave Hunter



#### **Site C Reservoir Filling - Status**

- Site C reservoir is 9,330 ha, 5% the size of Williston Reservoir, and 83 km long.
- Reservoir filling is now complete after 11 weeks, water at the Site C dam has risen approximately 43 m since the start of reservoir filling on August 25<sup>th</sup>.
- The water level at the dam site has reached the upper range within the 460 m to 461.8 m normal operating zone.
- Dam site monitoring program continues to show key project structures, including the earthfill dam and approach channel, are performing as expected.
- Environmental monitoring, including wildlife and fish, will continue over the operatin