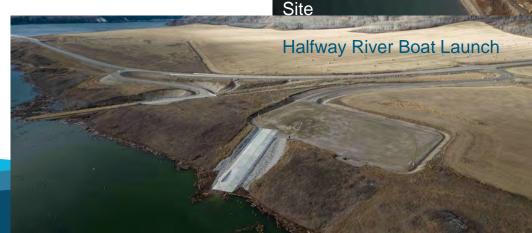

• All public boat launches on the reservoir are closed.

 Expect new boat new boat launches will be inaccessible for at least one year after filling through spring 2026 based on slope stability monitoring and debris management.