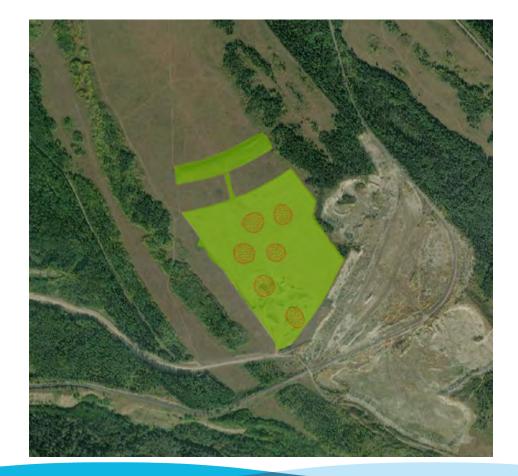

#### 2024 reclamation activities

- Planted HWY29 reclamation sites
- 2. Planted P6 reclamation site
- 3. Area E physical reclamation
- 4. Portage Mountain Quarry physical reclamation
- 5. Northeast Area A physical reclamation

#### Area E – November 2024

Hydroseeding, November 2024

## Northeast Area A physical reclamation

## 2025 reclamation activities

- 1. Planting Area E
- 2. Planting Portage Mountain Quarry
- 3. Planting Northeast Area A
- 4. Planting P3 P8
- 5. Central Area A physical reclamation

#### Central Area A physical reclamation

#### Central Area A – October 2024