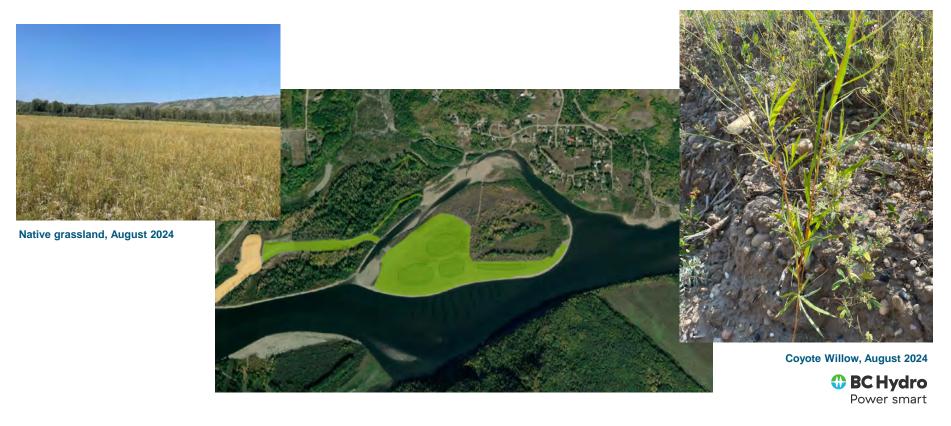

#### 2024 reclamation activities

- Planted HWY29 reclamation sites
- 2. Planted P6 reclamation site
- 3. Area E physical reclamation
- 4. Portage Mountain Quarry physical reclamation
- 5. Northeast Area A physical reclamation

## Planting Area E

Saskatoon, August 2024

Prickly Rose, August 2024