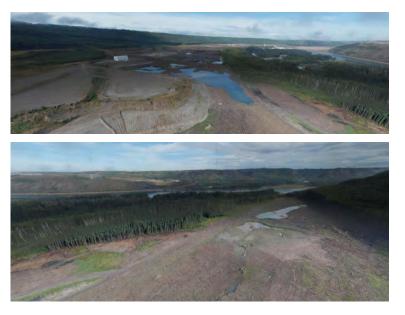

ed HWY29 reclamation sites
- 2. Planted P6 reclamation site
- 3. Area E physical reclamation
- 4. Portage Mountain Quarry physical reclamation
- 5. Northeast Area A physical reclamation



Eastern L3, September 2024



#### Planted HWY29 reclamation sites





#### Planted HWY29 reclamation sites



Lynx Creek West, August 2024



Farrell Creek West, August 2024



#### Planted P6 reclamation site



#### Planted P6 reclamation site













Ripping grassland areas, October 2024





Furrowing woodland areas, October 2024

#### Area E – November 2024









Hydroseeding, November 2024

#### Portage Mountain Quarry physical reclamation and planting





#### Portage Mountain – October 2020





### Portage Mountain Quarry – July 2024









## Northeast Area A physical reclamation







## 2025 reclamation activities

- 1. Planting Area E
- 2. Planting Portage Mountain Quarry
- 3. Planting Northeast Area A
- 4. Planting P3 P8
- 5. Central Area A physical reclamation





## Planting Area E



Saskatoon, August 2024





Prickly Rose, August 2024



## Planting Portage Mountain Quarry



Balsam Poplar, August 2024





Sitka Alder, August 2024



### Planting P3 P8



Black Cottonwood, August 2024





River Alder, August 2024



#### Planting Northeast Area A



White Spruce, August 2024





Trembling Aspen, August 2024



#### Central Area A physical reclamation





#### Central Area A – October 2024





## **Employment Statistics - October 2024**

- The October workforce numbers are the total workforce numbers and include workers working off the dam site area,