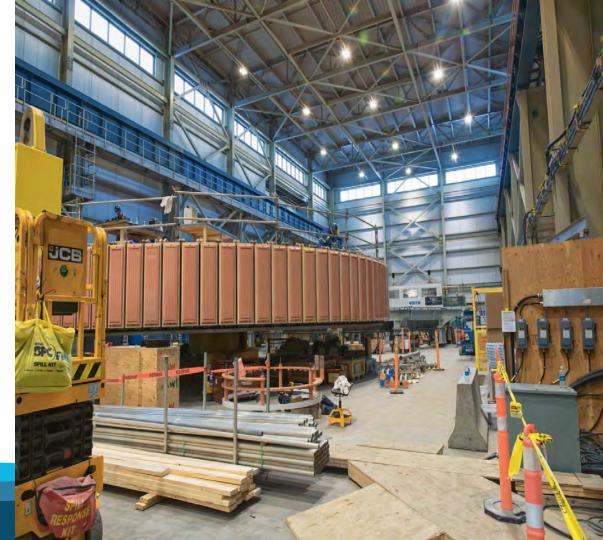

|
| Jobs and Businesses Update (Kate O'Neil)                                                         | 2:10 PM |  |  |  |
| Roundtable (Committee members)                                                                   | 2:15 PM |  |  |  |
| Completion of Committee's Task/Closing (Bob Gammer)  o Ongoing communication                     | 2:25 PM |  |  |  |



## **Action Log**

There are no action items





## **Dam Site Construction Update**

- Generating Station
  - Transformers
  - Transmission
  - Powerhouse
- Damsite
  - Tunnels
  - General Site



## **Spillways and Powerhouse**



# **Transformers Connected**



# **Transformers Connected**



# **Transmission Completed**



## Units 1 through 6



## Units 6 through 1



## Unit 5



## Unit 6



## **Unit 6 Rotor Assembly**



# **Diversion Tunnel Coffer Dam**



# **Questions?**



# Reservoir Filling Dave Hunter



#### **Site C Reservoir Filling - Status**

- Site C reservoir is 9,330 ha, 5% the size of Williston Reservoir, and 83 km long.
- Reservoir filling is now complete after 11 weeks, water at the Site C dam has risen approximately 43 m since the start of reservoir filling on August 25<sup>th</sup>.
- The water level at the dam site has reached the upper range within the 460 m to 461.8 m normal operating zone.
- Dam site monitoring program continues to show key project structures, including the earthfill dam and approach channel, are performing as expected.
- Environmental monitoring, including wildlife and fish, will continue over the operating life of Site C.
- Regular updates, including videos and