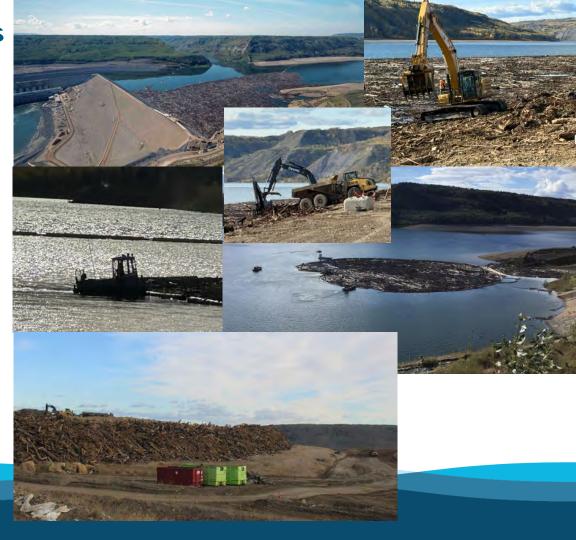

# Site C Reservoir - Debris Management

- Reservoir woody debris captured by the dam site debris booms and removed by our contractors.
- Re-start of reservoir debris removal in spring 2025.
- Potential uses of debris stockpiled on dam site under consideration including remaining dam site reclamation activities, burning, mulching, or hauling offsite for use by others.