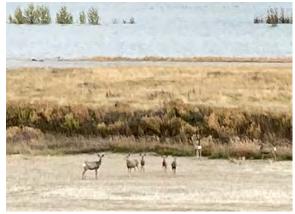

# **Site C Cultural Monitoring & Wildlife Observations**

- Site C Cultural Monitoring Program underway during reservoir filling to support wildlife monitoring, including aerial and ground surveys, reservoir area during filling.
- No reported incidents of any wildlife in distress.
- Wildlife observations included:
  - Mule Deer, Elk, Beaver, and Black Bear around reservoir shoreline
  - Swans, Canada Geese, Eagles and Ducks within the reservoir area.
- Cultural Monitors provided personal feedback and images in daily reports