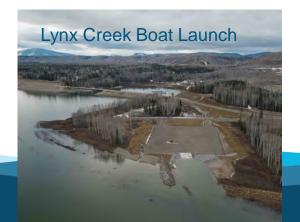

• All public boat launches on the reservoir are closed.

 Expect new boat new boat launches will be inaccessible for at least one year after filling through spring 2026 based on slope stability monitoring and debris management.