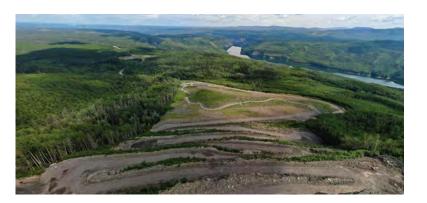

'





#### 2024 reclamation activities

- Planted HWY29 reclamation sites
- 2. Planted P6 reclamation site
- 3. Area E physical reclamation
- 4. Portage Mountain Quarry physical reclamation
- 5. Northeast Area A physical reclamation



Eastern L3, September 2024



#### Planted HWY29 reclamation sites





#### Planted HWY29 reclamation sites



Lynx Creek West, August 2024



Farrell Creek West, August 2024



#### Planted P6 reclamation site



#### Planted P6 reclamation site













Ripping grassland areas, October 2024





Furrowing woodland areas, October 2024

#### Area E – November 2024









Hydroseeding, November 2024

#### Portage Mountain Quarry physical reclamation and planting





#### Portage Mountain – October 2020





### Portage Mountain Quarry – July 2024









## Northeast Area A physical reclamation







## 2025 reclamation activities

- 1. Planting Area E
- 2. Planting Portage Mountain Quarry
- 3. Planting Northeast Area A
- 4. Planting P3 P8
- 5. Central Area A physical reclamation





## Planting Area E



Saskatoon, August 2024





Prickly Rose, August 2024



## Planting Portage Mountain Quarry



Balsam Poplar, August 2024





Sitka Alder, August 2024



### Planting P3 P8



Black Cottonwood, August 2024





River Alder, August 2024



#### Planting Northeast Area A



White Spruce, August 2024





Trembling Aspen, August 2024



#### Central Area A physical reclamation





#### Central Area A – October 2024





## **Employment Statistics - October 2024**

- The October workforce numbers are the total workforce numbers and