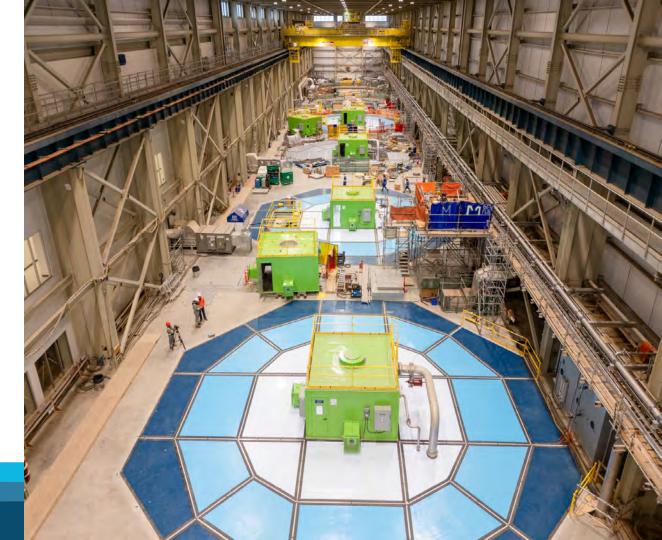

te)  o Site Reclamation                                         | 2:00 PM |  |  |  |
| Jobs and Businesses Update (Kate O'Neil)                                                         | 2:10 PM |  |  |  |
| Roundtable (Committee members)                                                                   | 2:15 PM |  |  |  |
| Completion of Committee's Task/Closing (Bob Gammer)  o Ongoing communication                     | 2:25 PM |  |  |  |



## **Action Log**

There are no action items





## **Dam Site Construction Update**

- Generating Station
  - Transformers
  - Transmission
  - Powerhouse
- Damsite
  - Tunnels
  - General Site



## **Spillways and Powerhouse**



# **Transformers Connected**



# **Transformers Connected**



# **Transmission Completed**



## Units 1 through 6



## Units 6 through 1



## Unit 5



## Unit 6



## **Unit 6 Rotor Assembly**



# **Diversion Tunnel Coffer Dam**



# **Questions?**



# Reservoir Filling Dave Hunter



#### **Site C Reservoir Filling - Status**

- Site C reservoir is 9,330 ha, 5% the size of Williston Reservoir, and 83 km long.
- Reservoir filling is now complete after 11 weeks, water at the Site C dam has risen approximately 43 m since the start of reservoir filling on August 25<sup>th</sup>.
- The water level at the dam site has reached the upper range within the 460 m to 461.8 m normal operating zone.
- Dam site monitoring program continues to show key project structures, including the earthfill dam and approach channel, are performing as expected.
- Environmental monitoring, including wildlife and fish, will co