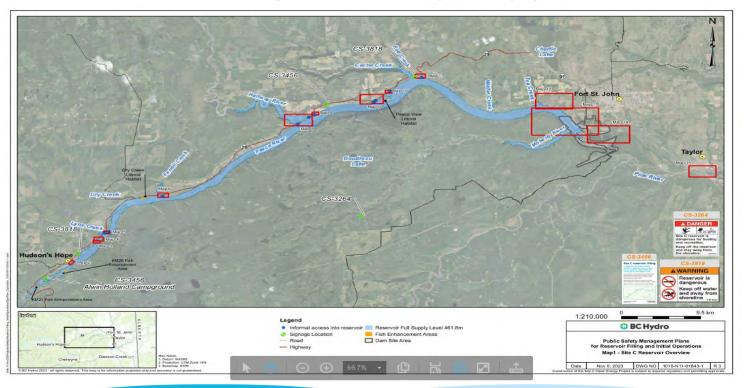

#### **Slope Stability and Erosion Monitoring**

- Reservoir area slope stability and shoreline erosion is being monitored, some sloughing and slumping has been observed within the range of expectations.
- Minor shoreline sloughing observed at several reservoir locations including the Moberly River confluence, Halfway River confluence and Farrell Creek areas.
- The reservoir slope and shoreline erosion monitoring instruments are located throughout the reservoir area including Cache Creek, Halfway and Moberly rivers.

Above – November 14, 2024 helicopter photo showing development of instabilities along the shoreline downslope of Highway 29, downstream of Halfway River. Instabilities extend several metres above the reservoir level. Similar features have been observed at numerous areas along the reservoir shoreline.