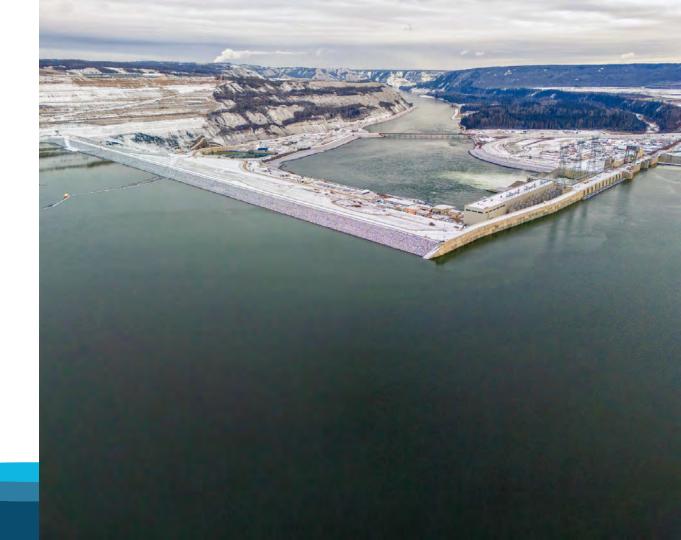

#### **Site C Reservoir Filling - Status**

- Site C reservoir is 9,330 ha, 5% the size of Williston Reservoir, and 83 km long.
- Reservoir filling is now complete after 11 weeks, water at the Site C dam has risen approximately 43 m since the start of reservoir filling on August 25<sup>th</sup>.
- The water level at the dam site has reached the upper range within the 460 m to 461.8 m normal operating zone.
- Dam site monitoring program continues to show key project structures, including the earthfill dam and approach channel, are performing as expected.
- Environmental monitoring, including wildlife and fish, will continue over the operating life of Site C.
- Regular updates, including videos and photos, can also be found on sitecproject.com/reservoir.