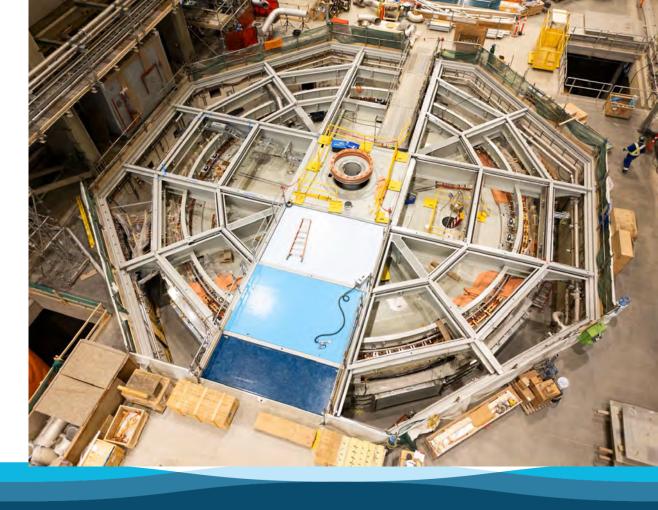

| 2:00 PM |  |  |  |
| Jobs and Businesses Update (Kate O'Neil)                                                         | 2:10 PM |  |  |  |
| Roundtable (Committee members)                                                                   | 2:15 PM |  |  |  |
| Completion of Committee's Task/Closing (Bob Gammer)  o Ongoing communication                     | 2:25 PM |  |  |  |



## **Action Log**

There are no action items





## **Dam Site Construction Update**

- Generating Station
  - Transformers
  - Transmission
  - Powerhouse
- Damsite
  - Tunnels
  - General Site



## **Spillways and Powerhouse**



# **Transformers Connected**



# **Transformers Connected**



# **Transmission Completed**



## Units 1 through 6



## Units 6 through 1



## Unit 5



## Unit 6



## **Unit 6 Rotor Assembly**



# **Diversion Tunnel Coffer Dam**



# **Questions?**



# Reservoir Filling Dave Hunter



#### **Site C Reservoir Filling - Status**

- Site C reservoir is 9,330 ha, 5% the size of Williston Reservoir, and 83 km long.
- Reservoir filling is now complete after 11 weeks, water at the Site C dam has risen approximately 43 m since the start of reservoir filling on August 25<sup>th</sup>.
- The water level at the dam site has reached the upper range within the 460 m to 461.8 m normal operating zone.
- Dam site monitoring program continues to show key project structures, including the earthfill dam and approach channel, are performing as expected.
- Environmental monitoring, including wildlife and fish, will continue over the operating life of Sit