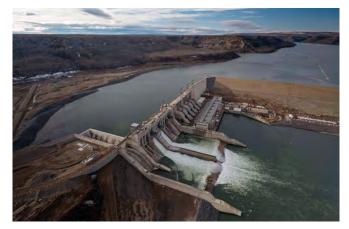

# Reservoir Filling Dave Hunter



#### **Site C Reservoir Filling - Status**

- Site C reservoir is 9,330 ha, 5% the size of Williston Reservoir, and 83 km long.
- Reservoir filling is now complete after 11 weeks, water at the Site C dam has risen approximately 43 m since the start of reservoir filling on August 25<sup>th</sup>.
- The water level at the dam site has reached the upper range within the 460 m to 461.8 m normal operating zone.
- Dam site monitoring program continues to show key project structures, including the earthfill dam and approach channel, are performing as expected.
- Environmental monitoring, including wildlife and fish, will continue over the operating life of Site C.
- Regular updates, including videos and photos, can also be found on sitecproject.com/reservoir.





#### **Site C Reservoir Filling Schedule**







#### **BC Hydro Drone Video - November 6th**



BC Hydro Site C reservoir tour: Aug. 25 - Nov. 6, 2024

#### Site C In Service Schedule

- Unit 1 came into service on October 28 providing electricity to the electrical grid
- On track to have all six generating units in service by fall 2025.



# Site C Reservoir - Debris Management

- Reservoir woody debris captured by the dam site debris booms and removed by our contractors.
- Re-start of reservoir debris removal in spring 2025.
- Potential uses of debris stockpiled on dam site under consideration including remaining dam site reclamation activities, burning, mulching, or hauling offsite for use by others.



#### **Slope Stability and Erosion Monitoring**

- Reservoir area slope stabil