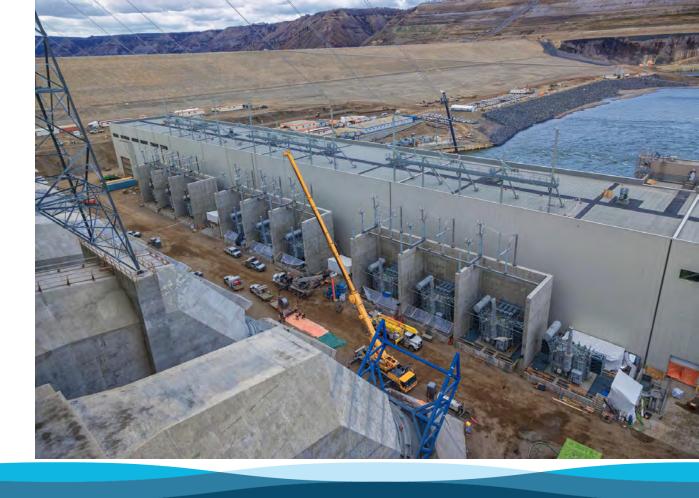

| 1:50 PM |  |  |  |
| Environmental Update (Matt Barnette)  o Site Reclamation                                         | 2:00 PM |  |  |  |
| Jobs and Businesses Update (Kate O'Neil)                                                         | 2:10 PM |  |  |  |
| Roundtable (Committee members)                                                                   | 2:15 PM |  |  |  |
| Completion of Committee's Task/Closing (Bob Gammer)  o Ongoing communication                     | 2:25 PM |  |  |  |



## **Action Log**

There are no action items





## **Dam Site Construction Update**

- Generating Station
  - Transformers
  - Transmission
  - Powerhouse
- Damsite
  - Tunnels
  - General Site



## **Spillways and Powerhouse**



# **Transformers Connected**



# **Transformers Connected**



# **Transmission Completed**



## Units 1 through 6



## Units 6 through 1



## Unit 5



## Unit 6



## **Unit 6 Rotor Assembly**



# **Diversion Tunnel Coffer Dam**



# **Questions?**



# Reservoir Filling Dave Hunter



#### **Site C Reservoir Filling - Status**

- Site C reservoir is 9,330 ha, 5% the size of Williston Reservoir, and 83 km long.
- Reservoir filling is now complete after 11 weeks, water at the Site C dam has risen approximately 43 m since the start of reservoir filling on August 25<sup>th</sup>.
- The water level at the dam site has reached the upper range within the 460 m to 461.8 m normal operating zone.
- Dam site monitoring program continues to show key project structures, including the earthfill dam and approach channel, are performing as expected.
- Enviro