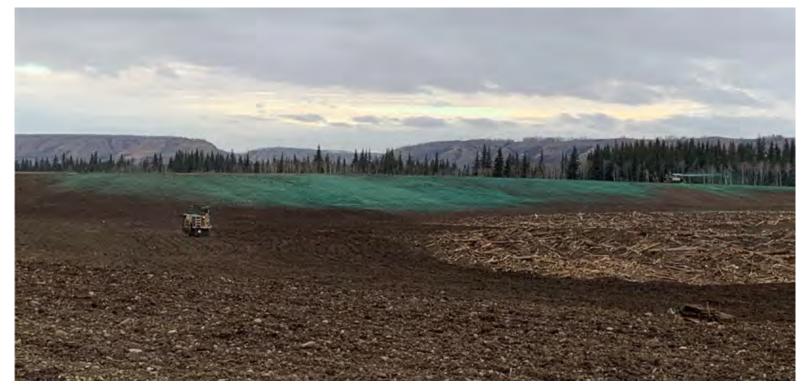

#### 2024 reclamation activities

- Planted HWY29 reclamation sites
- 2. Planted P6 reclamation site
- 3. Area E physical reclamation
- 4. Portage Mountain Quarry physical reclamation
- 5. Northeast Area A physical reclamation

#### Area E – November 2024

Hydroseeding, November 2024