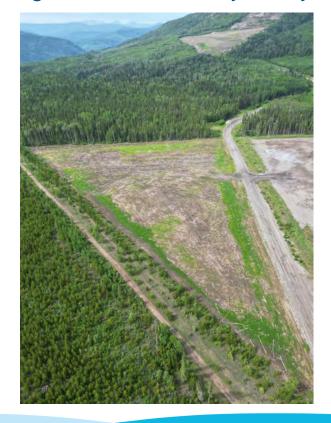

d.'





#### 2024 reclamation activities

- Planted HWY29 reclamation sites
- 2. Planted P6 reclamation site
- 3. Area E physical reclamation
- 4. Portage Mountain Quarry physical reclamation
- 5. Northeast Area A physical reclamation



Eastern L3, September 2024



#### Planted HWY29 reclamation sites





#### Planted HWY29 reclamation sites



Lynx Creek West, August 2024



Farrell Creek West, August 2024



#### Planted P6 reclamation site



#### Planted P6 reclamation site













Ripping grassland areas, October 2024





Furrowing woodland areas, October 2024

#### Area E – November 2024









Hydroseeding, November 2024

#### Portage Mountain Quarry physical reclamation and planting





#### Portage Mountain – October 2020





### Portage Mountain Quarry – July 2024









## Northeast Area A physical reclamation







## 2025 reclamation activities

- 1. Planting Area E
- 2. Planting Portage Mountain Quarry
- 3. Planting Northeast Area A
- 4. Planting P3 P8
- 5. Central Area A physical reclamation





## Planting Area E



Saskatoon, August 2024





Prickly Rose, August 2024



## Planting Portage Mountain Quarry



Balsam Poplar, August 2024





Sitka Alder, August 2024



### Planting P3 P8



Black Cottonwood, August 2024





River Alder, August 2024



#### Planting Northeast Area A



White Spruce, August 2024





Trembling Aspen, August 2024



#### Central Area A physical reclamation





#### Central Area A – October 2024





## **Employment Statistics - October 2024**

- The October workforce numbers are the total workforce numbers a