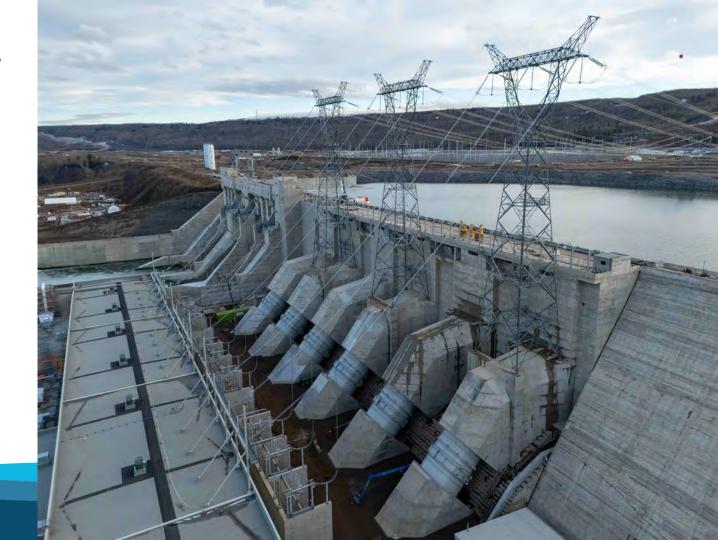

ng o Boat Launches              | 1:50 PM |  |  |  |
| Environmental Update (Matt Barnette)  o Site Reclamation                                         | 2:00 PM |  |  |  |
| Jobs and Businesses Update (Kate O'Neil)                                                         | 2:10 PM |  |  |  |
| Roundtable (Committee members)                                                                   | 2:15 PM |  |  |  |
| Completion of Committee's Task/Closing (Bob Gammer)  o Ongoing communication                     | 2:25 PM |  |  |  |



## **Action Log**

There are no action items





## **Dam Site Construction Update**

- Generating Station
  - Transformers
  - Transmission
  - Powerhouse
- Damsite
  - Tunnels
  - General Site



## **Spillways and Powerhouse**



# **Transformers Connected**



# **Transformers Connected**



# **Transmission Completed**



## Units 1 through 6



## Units 6 through 1



## Unit 5



## Unit 6



## **Unit 6 Rotor Assembly**



# **Diversion Tunnel Coffer Dam**



# **Questions?**



# Reservoir Filling Dave Hunter



#### **Site C Reservoir Filling - Status**

- Site C reservoir is 9,330 ha, 5% the size of Williston Reservoir, and 83 km long.
- Reservoir filling is now complete after 11 weeks, water at the Site C dam has risen approximately 43 m since the start of reservoir filling on August 25<sup>th</sup>.
- The water level at the dam site has reached the upper range within the 460 m to 461.8 m normal operating zone.
- Dam site monitoring program continues to show key project structures, including the earthfill dam and approach channel, are