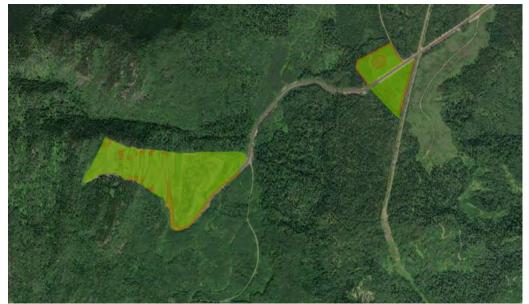

#### Planted HWY29 reclamation sites

#### Planted HWY29 reclamation sites

Lynx Creek West, August 2024

Farrell Creek West, August 2024

#### Planted P6 reclamation site

#### Planted P6 reclamation site

Ripping grassland areas, October 2024

Furrowing woodland areas, October 2024