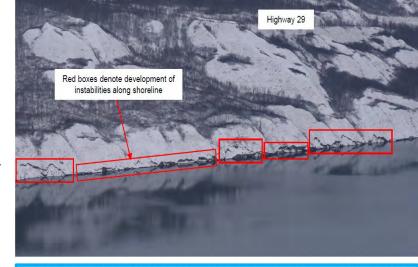

#### **Slope Stability and Erosion Monitoring**

- Reservoir area slope stability and shoreline erosion is being monitored, some sloughing and slumping has been observed within the range of expectations.
- Minor shoreline sloughing observed at several reservoir locations including the Moberly River confluence, Halfway River confluence and Farrell Creek areas.
- The reservoir slope and shoreline erosion monitoring instruments are located throughout the reservoir area including Cache Creek, Halfway and Moberly rivers.

Above – November 14, 2024 helicopter photo showing development of instabilities along the shoreline downslope of Highway 29, downstream of Halfway River. Instabilities extend several metres above the reservoir level. Similar features have been observed at numerous areas along the reservoir shoreline.