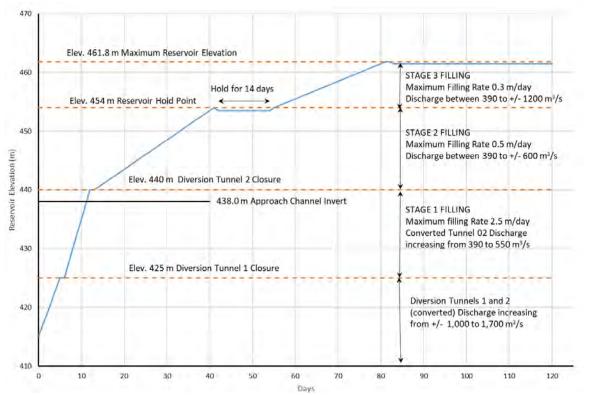

#### **Site C Reservoir Filling - Status**

- Site C reservoir is 9,330 ha, 5% the size of Williston Reservoir, and 83 km long.
- Reservoir filling is now complete after 11 weeks, water at the Site C dam has risen approximately 43 m since the start of reservoir filling on August 25<sup>th</sup>.
- The water level at the dam site has reached the upper range within the 460 m to 461.8 m normal operating zone.
- Dam site monitoring program continues to show key project structures, including the earthfill dam and approach channel, are performing as expected.
- Environmental monitoring, including wildlife and fish, will continue over the operating life of Site C.
- Regular updates, including videos and photos, can also be found on sitecproject.com/reservoir.

#### **Site C Reservoir Filling Schedule**