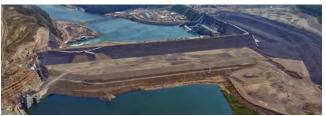

Reservoir Filling - Status**

- Site C reservoir is 9,330 ha, 5% the size of Williston Reservoir, and 83 km long.
- Reservoir filling is now complete after 11 weeks, water at the Site C dam has risen approximately 43 m since the start of reservoir filling on August 25<sup>th</sup>.
- The water level at the dam site has reached the upper range within the 460 m to 461.8 m normal operating zone.
- Dam site monitoring program continues to show key project structures, including the earthfill dam and approach channel, are performing as expected.
- Environmental monitoring, including wildlife and fish, will continue over the operating life of Site C.
- Regular updates, including videos and photos, can also be found on sitecproject.com/reservoir.





#### **Site C Reservoir Filling Schedule**







#### **BC Hydro Drone Video - November 6th**



BC Hydro Site C reservoir tour: Aug. 25 - Nov. 6, 2024

#### Site C In Service Schedule

- Unit 1 came into service on October 28 providing electricity to the electrical grid
- On track to have all six generating units in service by fall 2025.



# Site C Reservoir - Debris Management

- Reservoir woody debris captured by the dam site debris booms and removed by our contractors.
- Re-start of reservoir debris removal in spring 2025.
- Potential uses of debris stockpiled on dam site under consideration including remaining dam site reclamation activities, burning, mulching, or hauling offsite for use by others.



#### **Slope Stability and Erosion Monitoring**

- Reservoir area slope stability and shoreline erosion is being monitored, some