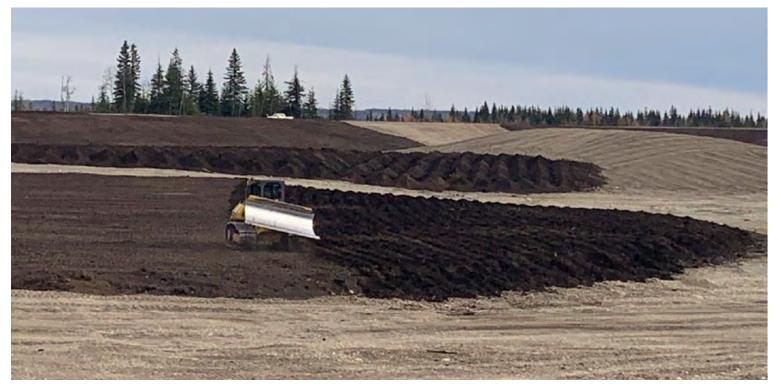

#### 2024 reclamation activities

- Planted HWY29 reclamation sites
- 2. Planted P6 reclamation site
- 3. Area E physical reclamation
- 4. Portage Mountain Quarry physical reclamation
- 5. Northeast Area A physical reclamation

## Northeast Area A physical reclamation