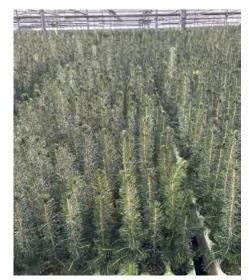

#### Planted HWY29 reclamation sites

#### Planted HWY29 reclamation sites

Lynx Creek West, August 2024

Farrell Creek West, August 2024