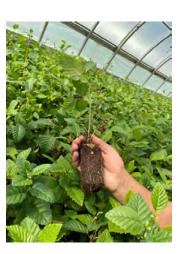

#### 2024 reclamation activities

- Planted HWY29 reclamation sites
- 2. Planted P6 reclamation site
- 3. Area E physical reclamation
- 4. Portage Mountain Quarry physical reclamation
- 5. Northeast Area A physical reclamation

#### Planted HWY29 reclamation sites

#### Planted HWY29 reclamation sites

Lynx Creek West, August 2024

Farrell Creek West, August 2024