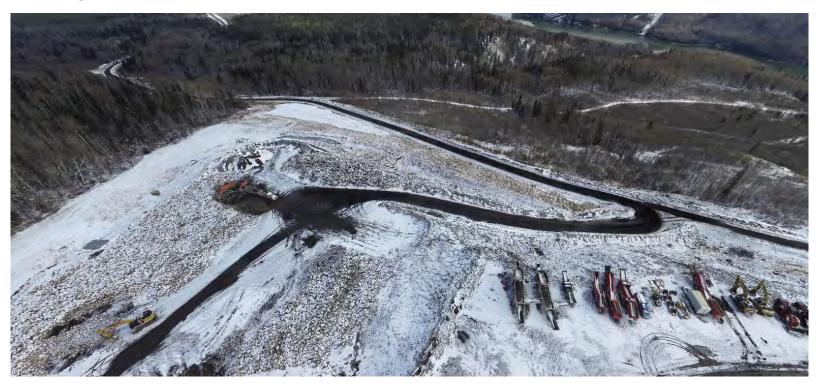

cted and the type of vegetation re-established.'





#### 2024 reclamation activities

- Planted HWY29 reclamation sites
- 2. Planted P6 reclamation site
- 3. Area E physical reclamation
- 4. Portage Mountain Quarry physical reclamation
- 5. Northeast Area A physical reclamation



Eastern L3, September 2024



#### Planted HWY29 reclamation sites





#### Planted HWY29 reclamation sites



Lynx Creek West, August 2024



Farrell Creek West, August 2024



#### Planted P6 reclamation site



#### Planted P6 reclamation site













Ripping grassland areas, October 2024





Furrowing woodland areas, October 2024

#### Area E – November 2024









Hydroseeding, November 2024

#### Portage Mountain Quarry physical reclamation and planting





#### Portage Mountain – October 2020





### Portage Mountain Quarry – July 2024









## Northeast Area A physical reclamation







## 2025 reclamation activities

- 1. Planting Area E
- 2. Planting Portage Mountain Quarry
- 3. Planting Northeast Area A
- 4. Planting P3 P8
- 5. Central Area A physical reclamation





## Planting Area E



Saskatoon, August 2024





Prickly Rose, August 2024



## Planting Portage Mountain Quarry



Balsam Poplar, August 2024





Sitka Alder, August 2024



### Planting P3 P8



Black Cottonwood, August 2024





River Alder, August 2024



#### Planting Northeast Area A



White Spruce, August 2024





Trembling Aspen, August 2024



#### Central Area A physical reclamation





#### Central Area A – October 2024





## **Employment Statistics - October 2024**

- The October workfo