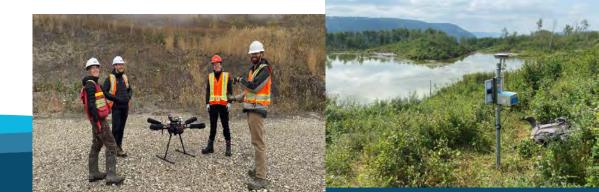

# **Site C Cultural Monitoring & Wildlife Observations**

- Site C Cultural Monitoring Program underway during reservoir filling to support wildlife monitoring, including aerial and ground surveys, reservoir area during filling.
- No reported incidents of any wildlife in distress.
- Wildlife observations included:
  - Mule Deer, Elk, Beaver, and Black Bear around reservoir shoreline
  - Swans, Canada Geese, Eagles and Ducks within the reservoir area.
- Cultural Monitors provided personal feedback and images in daily reports