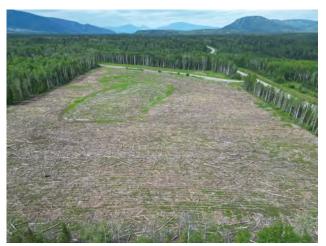

#### 2024 reclamation activities

- Planted HWY29 reclamation sites
- 2. Planted P6 reclamation site
- 3. Area E physical reclamation
- 4. Portage Mountain Quarry physical reclamation
- 5. Northeast Area A physical reclamation



Eastern L3, September 2024



#### Planted HWY29 reclamation sites





#### Planted HWY29 reclamation sites



Lynx Creek West, August 2024



Farrell Creek West, August 2024



#### Planted P6 reclamation site



#### Planted P6 reclamation site













Ripping grassland areas, October 2024





Furrowing woodland areas, October 2024

#### Area E – November 2024









Hydroseeding, November 2024

#### Portage Mountain Quarry physical reclamation and planting





#### Portage Mountain – October 2020





### Portage Mountain Quarry – July 2024









## Northeast Area A physical reclamation







## 2025 reclamation activities

- 1. Planting Area E
- 2. Planting Portage Mountain Quarry
- 3. Planting Northeast Area A
- 4. Planting P3 P8
- 5. Central Area A physical reclamation





## Planting Area E



Saskatoon, August 2024





Prickly Rose, August 2024



## Planting Portage Mountain Quarry



Balsam Poplar, August 2024





Sitka Alder, August 2024



### Planting P3 P8



Black Cottonwood, August 2024





River Alder, August 2024



#### Planting Northeast Area A



White Spruce, August 2024





Trembling Aspen, August 2024



#### Central Area A physical reclamation





#### Central Area A – October 2024





## **Employment Statistics - October 2024**

- The October workforce numbers are the total workforce numbers and i