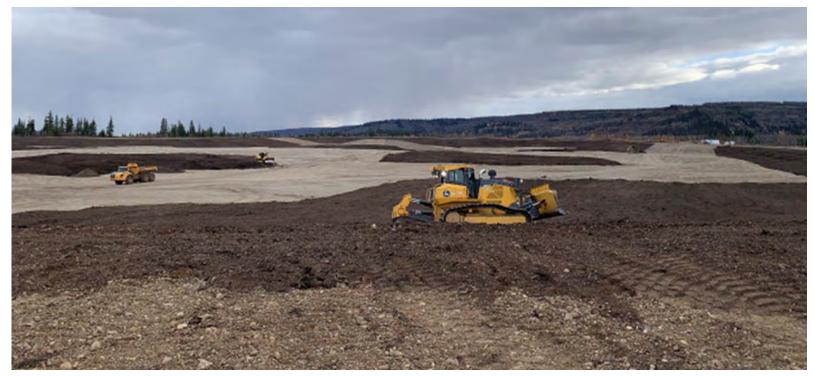

#### 2024 reclamation activities

- Planted HWY29 reclamation sites
- 2. Planted P6 reclamation site
- 3. Area E physical reclamation
- 4. Portage Mountain Quarry physical reclamation
- 5. Northeast Area A physical reclamation

## Northeast Area A physical reclamation