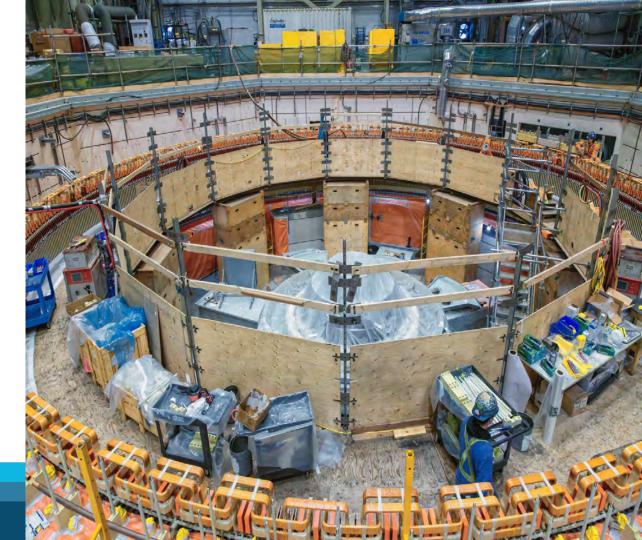

| 2:00 PM |  |  |  |
| Jobs and Businesses Update (Kate O'Neil)                                                         | 2:10 PM |  |  |  |
| Roundtable (Committee members)                                                                   | 2:15 PM |  |  |  |
| Completion of Committee's Task/Closing (Bob Gammer)  o Ongoing communication                     | 2:25 PM |  |  |  |



## **Action Log**

There are no action items





## **Dam Site Construction Update**

- Generating Station
  - Transformers
  - Transmission
  - Powerhouse
- Damsite
  - Tunnels
  - General Site



## **Spillways and Powerhouse**



# **Transformers Connected**



# **Transformers Connected**



# **Transmission Completed**



## Units 1 through 6



## Units 6 through 1



## Unit 5



## Unit 6



## **Unit 6 Rotor Assembly**



# **Diversion Tunnel Coffer Dam**



# **Questions?**



# Reservoir Filling Dave Hunter



#### **Site C Reservoir Filling - Status**

- Site C reservoir is 9,330 ha, 5% the size of Williston Reservoir, and 83 km long.
- Reservoir filling is now complete after 11 weeks, water at the Site C dam has risen approximately 43 m since the start of reservoir filling on August 25<sup>th</sup>.
- The water level at the dam site has reached the upper range within the 460 m to 461.8 m normal operating zone.
- Dam site monitoring program continues to show key project structures, including the earthfill dam and approach channel, are performing as expected.
- Environmental monitoring, including wildlife and fish, will continue over the operating life of Site C.
- Regula