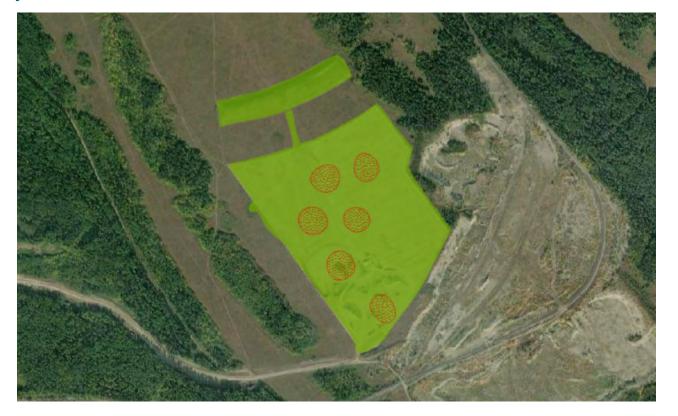

#### 2024 reclamation activities

- Planted HWY29 reclamation sites
- 2. Planted P6 reclamation site
- 3. Area E physical reclamation
- 4. Portage Mountain Quarry physical reclamation
- 5. Northeast Area A physical reclamation

#### Portage Mountain Quarry physical reclamation and planting