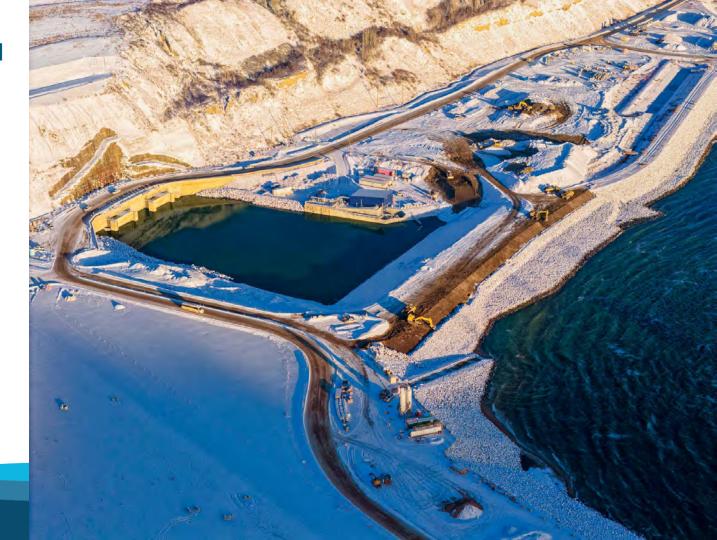

#### **Site C Reservoir Filling - Status**

- Site C reservoir is 9,330 ha, 5% the size of Williston Reservoir, and 83 km long.
- Reservoir filling is now complete after 11 weeks, water at the Site C dam has risen approximately 43 m since the start of reservoir filling on August 25<sup>th</sup>.
- The water level at the dam site has reached the upper range within the 460 m to 461.8 m normal operating zone.
- Dam site monitoring program continues to show key project structures, including the earthfill dam and approach channel, are performing as expected.
- Environmental monitoring, including wildlife and fish, will continue over the operating life of Site C.
- Regular updates, including videos and photos, can also be found on sitecproject.com/reservoir.