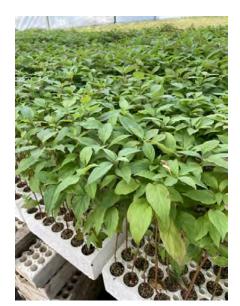

#### 2024 reclamation activities

- Planted HWY29 reclamation sites
- 2. Planted P6 reclamation site
- 3. Area E physical reclamation
- 4. Portage Mountain Quarry physical reclamation
- 5. Northeast Area A physical reclamation

#### Planted P6 reclamation site

#### Planted P6 reclamation site

Ripping grassland areas, October 2024

Furrowing woodland areas, October 2024